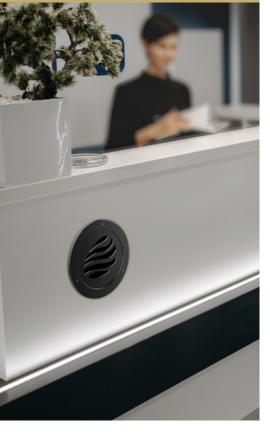

## PACK COSY STANDALONE

CATEGORY «INVISIBLE SOLUTIONS»

Adaptable to any environment

The Pack Cosy Standalone fits invisibly into walls, hung ceilings or furniture, depending on the user's preference. Its intuitive interface makes it easy to use.

- · Homogenous diffusion with no droplets released
- · Invisible system
- · Suitable for spaces up to 200 sq. m.
- · Ideal for hotels, building lobbies and stores
- · Diffusion technology based on micro-nebulization
- Made in France