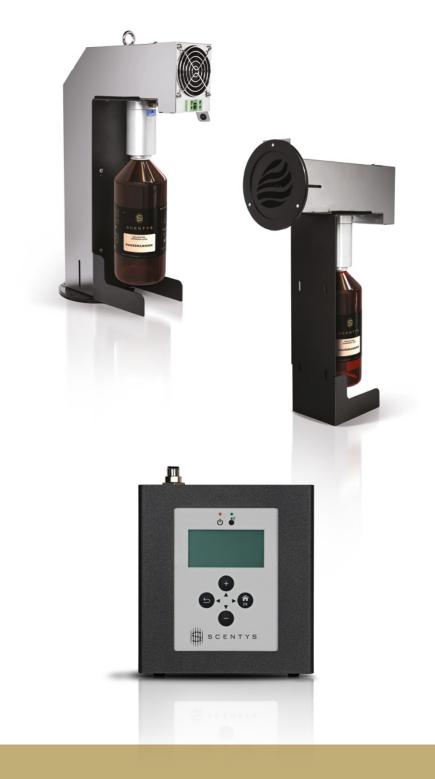

## PACK COSY STANDALONE

CATEGORY «INVISIBLE SOLUTIONS»

Adaptable to any environment

The Pack Cosy Standalone fits invisibly into walls, hung ceilings or furniture, depending on the user's preference. Its intuitive interface makes it easy to use.

This system includes an R'Pulse 150 pump and a vertical (air blown downward) or horizontal (air blown sideways) diffusion head. It can be used in spaces of up to 200 square meters. A built-in programmer allows user to select the intensity and duration of diffusion. The 1 L fragrance bottle has a lifespan of 3 months.

## TECHNICAL SPECIFICATIONS

- Diffusion cycle Programmable
- Fragrance bottle lifespan 3 months (1L bottle)
- Dimensions Diffusion head H 47cm x W 10cm x D 27cm Pump H 14.4cm x W 13.4cm x D 13.7cm
- Weight 3.7 kg
- Universal power supply 100-240V (50-60 Hz)
- Sound level 45 dB
- Colors Black/White
- Warranty 2 years from date of purchase