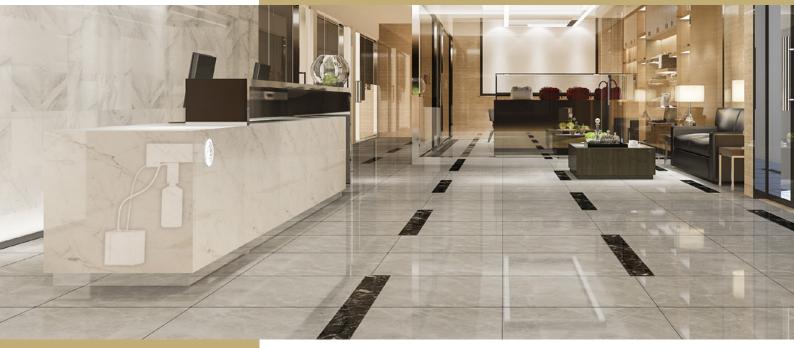

## PACK COSY STANDALONE

CATEGORY «INVISIBLE SOLUTIONS»

Adaptable to any environment

The Pack Cosy Standalone fits invisibly into walls, hung ceilings or furniture, depending on the user's preference. Its intuitive interface makes it easy to use.

- · Homogenous diffusion with no droplets released
- · Invisible system
- · Suitable for spaces up to 200 sq. m.
- · Ideal for hotels, building lobbies and stores
- · Diffusion technology based on micro-nebulization
- Made in France