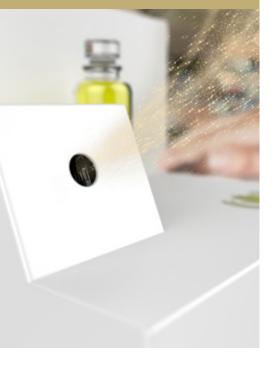

## CATEGORY "INVISIBLE SOLUTIONS"

Wave & Smell – Set off waves of scented sensations

The Hubble system enables contactless diffusion on demand, activated by movement near a motion sensor. The waves of fragrance thus released create a scent-filled experience.

Intuitive and easy to use, the Hubble can be installed in various configurations to facilitate the discovery of a fragrance or aromas. It operates in diffusion cycles of 30 seconds and ensures a perfect reproduction of the original scents. Multiple fragrances can be used one after the other since there is no after-scent.