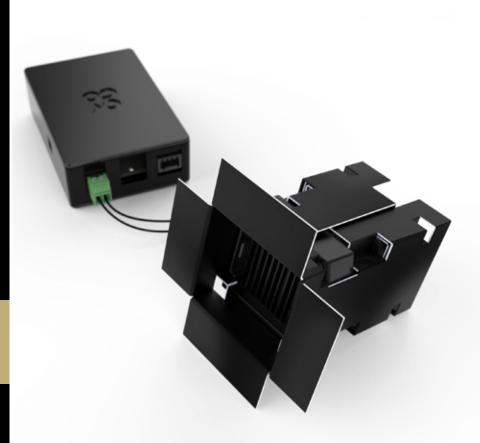

## TECHNICAL SPECIFICATIONS

- Diffusion cycle **30 sec**.
- Each capsule has a lifespan of 20 hours (i.e. 2,500 30-second pushes)
- Dimensions H 9.4 cm x W 6.3 cm x D 3.2 cm
- Weight 0.25 kg
- Universal power supply 100-240V (5V output) or 3 LR6 AA Battery
- Sound level 30 dB
- Warranty 2 years from date of purchase
- Country certifications