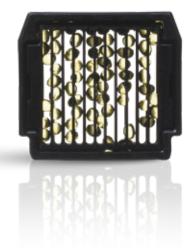

- Perfect reproduction of fragrances with no after-scent
- Invisible and contactless system
- Range of 5 square meters
- Ideal for launching products, introducing fragrances to customers in shops, and for use at trade shows
- Dry diffusion technology
- Made in France

## TECHNICAL SPECIFICATIONS

- Diffusion cycle **30 sec**.
- Each capsule has a lifespan of 20 hours (i.e. 2,500 30-second pushes)
- Dimensions H 9.4 cm x W 6.3 cm x D 3.2 cm
- Weight 0.25 kg
- Universal power supply 100-240V (5V output) or 3 LR6 AA Battery
- Sound level 30 dB
- Warranty 2 years from date of purchase
- Country certifications