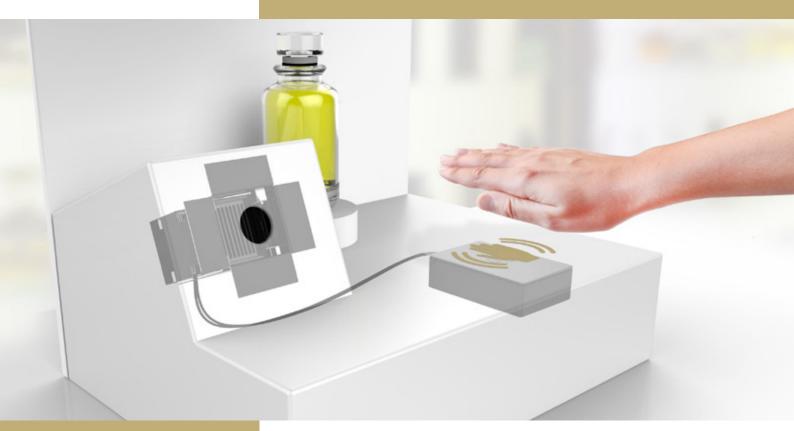

## CATEGORY "INVISIBLE SOLUTIONS"

Wave & Smell – Set off waves of scented sensations

The Hubble system enables contactless diffusion on demand, activated by movement near a motion sensor. The waves of fragrance thus released create a scent-filled experience.

Intuitive and easy to use, the Hubble can be installed in various configurations to facilitate the discovery of a fragrance or aromas. It operates in diffusion cycles of 30 seconds and ensures a perfect reproduction of the original scents. Multiple fragrances can be used one after the other since there is no after-scent.