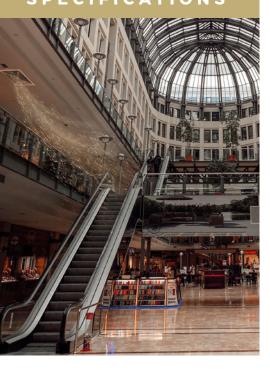

## PACK BUILDING

CATEGORY «INVISIBLE SOLUTIONS»

Scented ventilation for very large spaces

The Pack Building system is installed in ventilation or air conditioning ducts to diffuse fragrances in very large spaces from a single point of diffusion.

- · Homogenous diffusion with no droplets released
- Invisible system
- · Suitable for spaces up to 1500 sq. m.
- Ideal for office buildings, building lobbies and shopping malls
- · Diffusion technology based on micro-nebulization
- Made in France