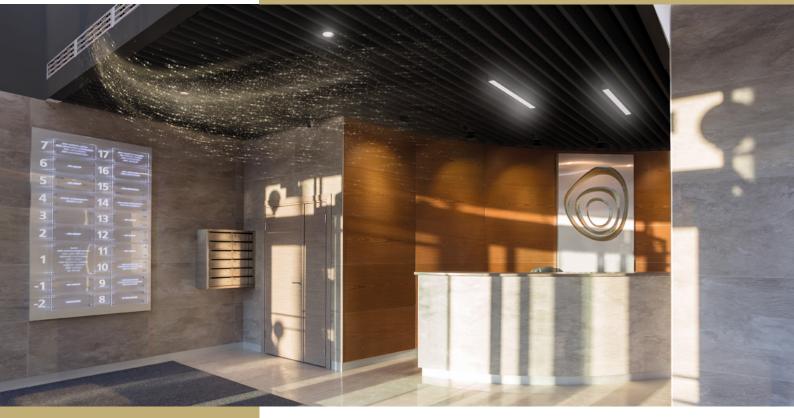

## PACK BUILDING

CATEGORY «INVISIBLE SOLUTIONS»

Scented ventilation for very large spaces

The Pack Building system is installed in ventilation or air conditioning ducts to diffuse fragrances in very large spaces from a single point of diffusion.

- · Homogenous diffusion with no droplets released
- Invisible system
- · Suitable for spaces up to 1500 sq. m.
- Ideal for office buildings, building lobbies and shopping malls
- · Diffusion technology based on micro-nebulization
- Made in France