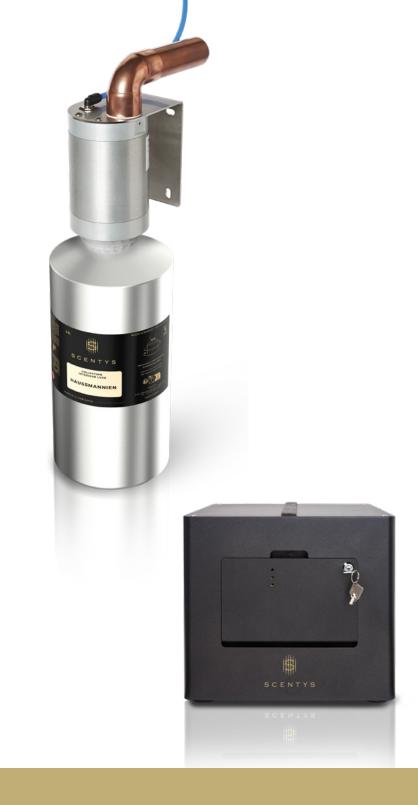

This system comprises an R'Pulse 500 pump that can cover up to 1,500 sq. m. It is used with a 2.5 L fragrance bottle that has a lifespan of 4 months. Totally invisible, Pack Building is easy to use thanks to its intuitive interface and programmability (intensity and duration of diffusion).

## TECHNICAL

- Diffusion cycle **Programmable**
- Fragrance bottle lifespan 4 months (2.5L bottle)
- Dimensions Diffusion head H 44.4 cm x W 12 cm x D 13.3 cm (max.)
  Pump H 25.4 cm x W 28.3 cm x D 28.3 cm
- Weight 17.3 kg
- Universal power supply 220-240 V (50-60 Hz)
- Sound level 60 dB
- Warranty **2 years from date of purchase**