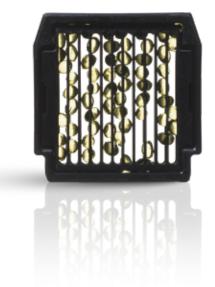

- Perfect reproduction of fragrances with no after-scent
- Invisible system
- Range of up to 20 square meters
- Ideal for launching products, introducing fragrances to customers in shops, and for use at trade shows
- Dry diffusion technology
- Made in France

## TECHNICAL SPECIFICATIONS

- Diffusion cycle Programmable
- Each capsule has a lifespan of 20 hours (i.e. 2,500 30-second pushes)
- Dimensions H 5.5cm x W 12.5cm x D 4cm
- Weight 0.20 kg
- Universal power supply 100-240V (50-60 Hz)
- Sound level 28 dB
- Warranty 2 years from date of purchase
- Country certifications