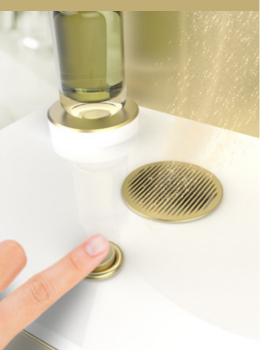

With its subtle and silent diffusion, ability to blend into any décor and ultra-compact design, the Pocket Duo is suitable for use with different types of materials or architectures (furniture, POS, windowfronts). It can be programmed to be activated by a motion sensor or a remote button. Users can also select the duration and intensity of diffusion.