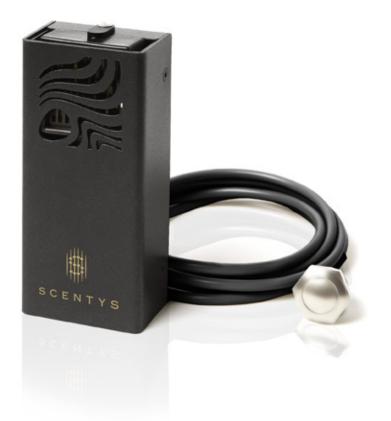

## POCKET DUO

## CATEGORY "INVISIBLE SOLUTIONS"

A perfect partner for facilitating the discovery of fragrances

Pocket Duo can be used to subtly diffuse a brand's scent or an aroma. It is an ideal way to add an olfactory dimension when launching a product, introducing a fragrance to customers in a shop, or at trade shows.

With its subtle and silent diffusion, ability to blend into any décor and ultra-compact design, the Pocket Duo is suitable for use with different types of materials or architectures (furniture, POS, windowfronts). It can be programmed to be activated by a motion sensor or a remote button. Users can also select the duration and intensity of diffusion.

## TECHNICAL SPECIFICATIONS

- Diffusion cycle Programmable
- Each capsule has a lifespan of 20 hours (i.e. 2,500 30-second pushes)
- Dimensions H 5.5cm x W 12.5cm x D 4cm
- Weight 0.20 kg
- Universal power supply 100-240V (50-60 Hz)
- Sound level 28 dB
- Warranty 2 years from date of purchase
- Country certifications