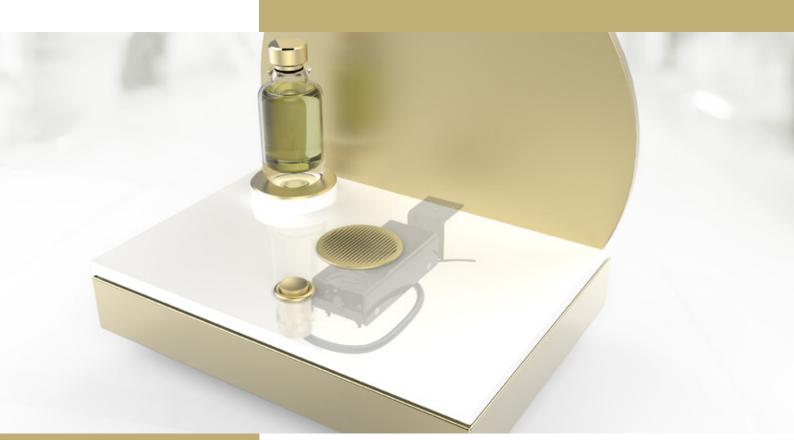

## CATEGORY "INVISIBLE SOLUTIONS"

A perfect partner for facilitating the discovery of fragrances

Pocket Duo can be used to subtly diffuse a brand's scent or an aroma. It is an ideal way to add an olfactory dimension when launching a product, introducing a fragrance to customers in a shop, or at trade shows.

With its subtle and silent diffusion, ability to blend into any décor and ultra-compact design, the Pocket Duo is suitable for use with different types of materials or architectures (furniture, POS, windowfronts). It can be programmed to be activated by a motion sensor or a remote button. Users can also select the duration and intensity of diffusion.