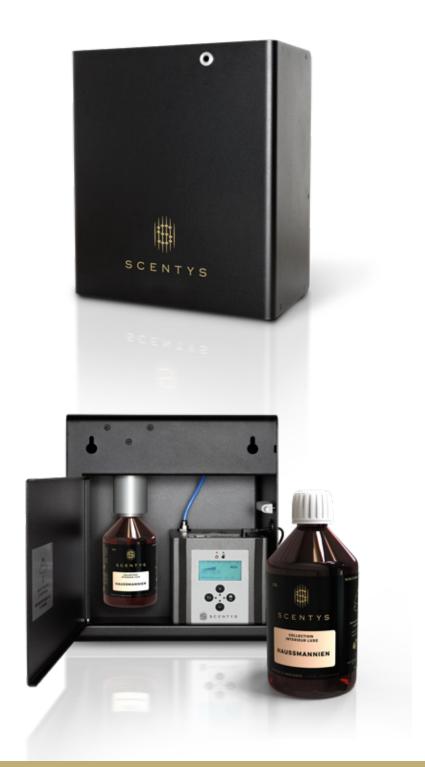

## WALL-FIT

CATEGORY «DISCREET SOLUTIONS»

The compact, versatile diffuser

Discreet and compact, the Wall-Fit weighs only 4 kilograms and is perfectly suited for spaces up to 100 square meters. Whether placed on the floor or mounted on a wall, it will take up minimal space. Easy to use thanks to an intuitive interface. the Wall-Fit diffuses fragrances evenly. The unit includes an R'Pulse 150 pump connected to a diffusion head, and operates with a 0.5 L fragrance bottle with a 6-week lifespan. A built-in programmer allows users to select the intensity of diffusion and the days and times when the unit switches on.

## TECHNICAL SPECIFICATIONS

- Diffusion cycle **Programmable**
- Fragrance bottle lifespan 6 weeks (0.5L bottle)
- Dimensions H 33cm x W 29cm x D 15.6cm
- Weight 4.3 kg
- Universal power supply 100-240 V (50-60 Hz)
- Sound level **44 dB**
- Colors **Black/White**
- Warranty **2 years from date of purchase**
- Country certifications