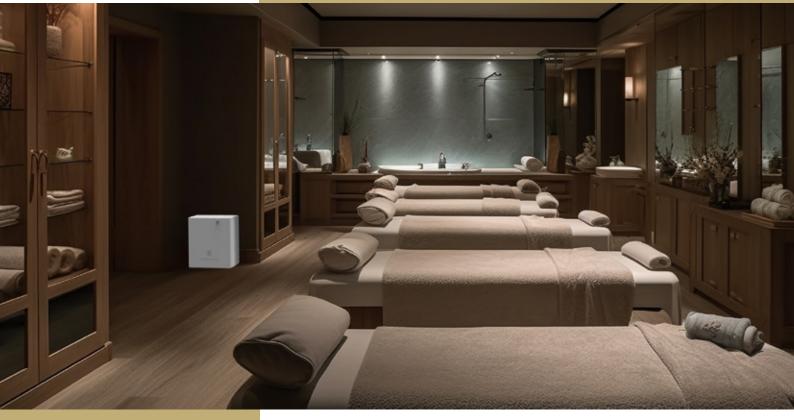

## WALL-FIT

CATEGORY «DISCREET SOLUTIONS»

The compact, versatile diffuser

Discreet and compact, the Wall-Fit weighs only 4 kilograms and is perfectly suited for spaces up to 100 square meters. Whether placed on the floor or mounted on a wall, it will take up minimal space. Easy to use thanks to an intuitive interface. the Wall-Fit diffuses fragrances evenly. The unit includes an R'Pulse 150 pump connected to a diffusion head, and operates with a 0.5 L fragrance bottle with a 6-week lifespan. A built-in programmer allows users to select the intensity of diffusion and the days and times when the unit switches on.

- · Homogenous diffusion with no droplets released
- Compact system
- · Suitable for spaces up to 100 sq. m.
- · Ideal for hotel lobbies, small shops and restrooms
- · Diffusion technology based on micro-nebulization
- Made in France