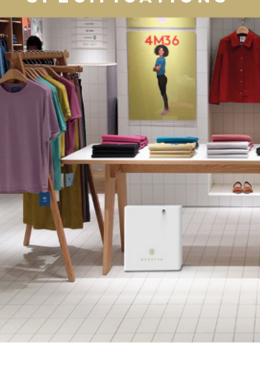

## WALL-FIT

CATEGORY «DISCREET SOLUTIONS»

The compact, versatile diffuser

Discreet and compact, the Wall-Fit weighs only 4 kilograms and is perfectly suited for spaces up to 100 square meters. Whether placed on the floor or mounted on a wall, it will take up minimal space. Easy to use thanks to an intuitive interface. the Wall-Fit diffuses fragrances evenly. The unit includes an R'Pulse 150 pump connected to a diffusion head, and operates with a 0.5 L fragrance bottle with a 6-week lifespan. A built-in programmer allows users to select the intensity of diffusion and the days and times when the unit switches on.

- · Homogenous diffusion with no droplets released
- Compact system
- · Suitable for spaces up to 100 sq. m.
- · Ideal for hotel lobbies, small shops and restrooms
- · Diffusion technology based on micro-nebulization
- Made in France