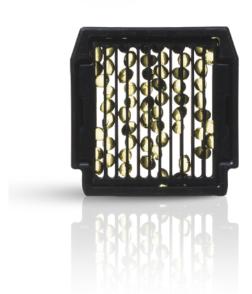

## TECHNICAL SPECIFICATIONS

- Diffusion cycle **Programmable**
- Each capsule has a lifespan of 20 hours (i.e. 2,500 30-second pushes)
- Dimensions H 5.5cm x W 12.5cm x D 4cm
- Weight 0.20 kg
- Universal power supply 100-240V (50-60 Hz)
- Sound level 28 dB
  - Warranty 2 years from date of purchase
- Country certifications