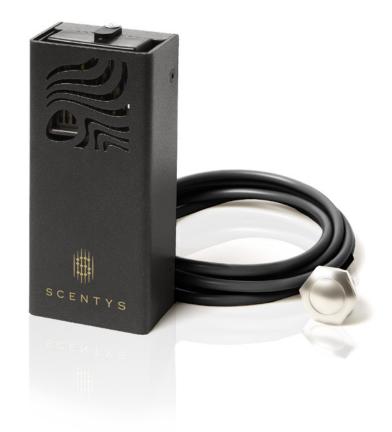

## POCKET DUO

With its subtle and silent diffusion, ability to blend into any décor and ultra-compact design, the Pocket Duo is suitable for use with different types of materials or architectures (furniture, POS, windowfronts). It can be programmed to be activated by a motion sensor or a remote button. Users can also select the duration and intensity of diffusion.

## TECHNICAL SPECIFICATIONS

- Diffusion cycle **Programmable**
- Each capsule has a lifespan of 20 hours (i.e. 2,500 30-second pushes)
- Dimensions H 5.5cm x W 12.5cm x D 4cm
- Weight 0.20 kg
- Universal power supply 100-240V (50-60 Hz)
- Sound level 28 dB
  - Warranty 2 years from date of purchase
- Country certifications