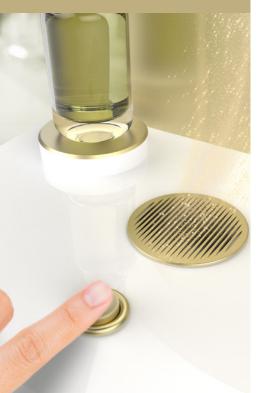

With its subtle and silent diffusion, ability to blend into any décor and ultra-compact design, the Pocket Duo is suitable for use with different types of materials or architectures (furniture, POS, windowfronts). It can be programmed to be activated by a motion sensor or a remote button. Users can also select the duration and intensity of diffusion.

- · Perfect reproduction of fragrances with no after-scent
- Invisible system
- · Range of up to 20 square meters
- Ideal for launching products, introducing fragrances to customers in shops, and for use at trade shows
- Dry diffusion technology
- Made in France