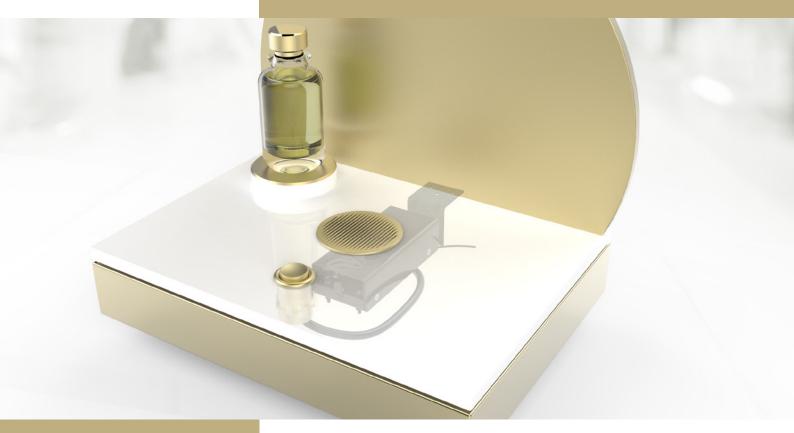

## CATEGORY "INVISIBLE SOLUTIONS"

A perfect partner for facilitating the discovery of fragrances

Pocket Duo can be used to subtly diffuse a brand's scent or an aroma. It is an ideal way to add an olfactory dimension when launching a product, introducing a fragrance to customers in a shop, or at trade shows.

With its subtle and silent diffusion, ability to blend into any décor and ultra-compact design, the Pocket Duo is suitable for use with different types of materials or architectures (furniture, POS, windowfronts). It can be programmed to be activated by a motion sensor or a remote button. Users can also select the duration and intensity of diffusion.