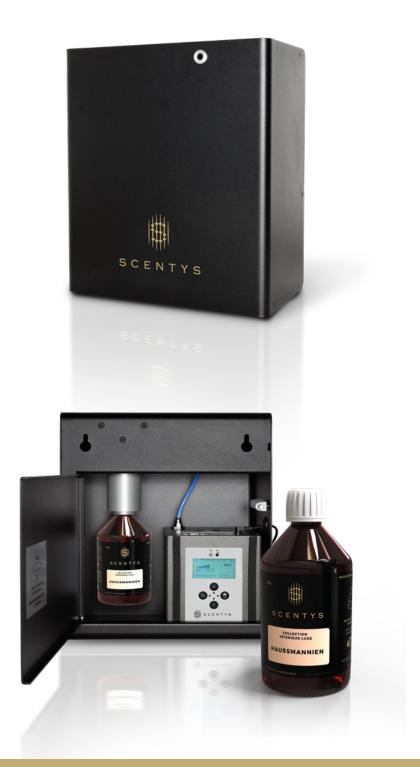

## WALL-FIT

CATEGORY «DISCREET SOLUTIONS»

The compact, versatile diffuser

Discreet and compact, the Wall-Fit weighs only 4 kilograms and is perfectly suited for spaces up to 100 square meters. Whether placed on the floor or mounted on a wall, it will take up minimal space. Easy to use thanks to an intuitive interface. the Wall-Fit diffuses fragrances evenly. The unit includes an R'Pulse 150 pump connected to a diffusion head, and operates with a 0.5 L fragrance bottle with a 10-week lifespan. A built-in programmer allows users to select the intensity of diffusion and the days and times when the unit switches on.

## TECHNICAL SPECIFICATIONS

- Diffusion cycle **Programmable**
- Fragrance bottle lifespan 10 weeks (0.5L bottle - depending on the diffuser settings)
- Dimensions H 33cm x W 29cm x D 15.6cm
- Weight 4.3 kg
- Universal power supply 100-240 V (50-60 Hz)
- Sound level 44 dB
- Colors Black/White
- Warranty 2 years from date of purchase
- Country certifications